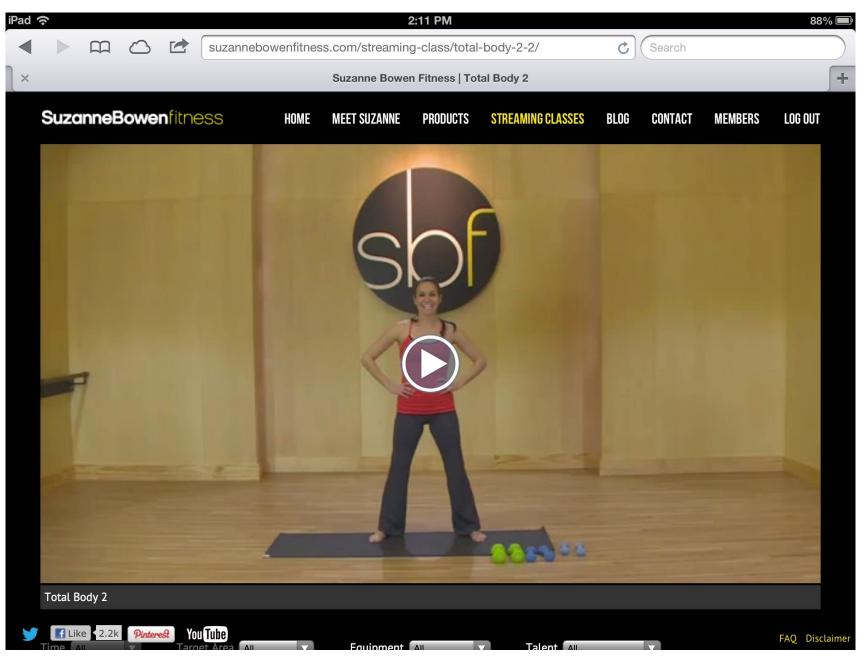

Once logged in, you will be greeted with the latest video uploads. Navigate to the workout you would like to perform, and click the thumbnail image to load the workout.

The video will open in its own page. From this page you can begin playback of the video. Once the play button appears over the video, press play.