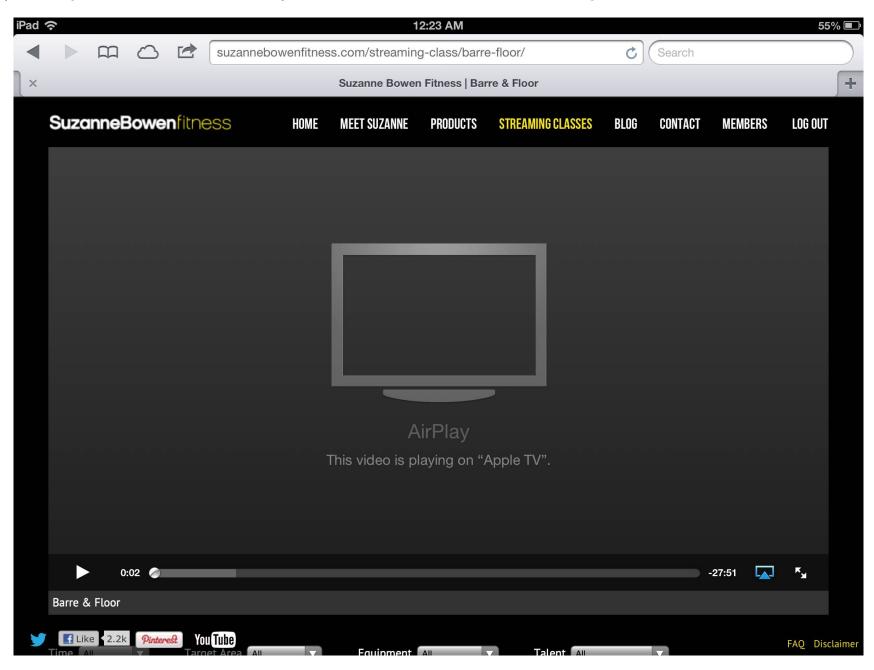

Once you have selected your Apple TV, your iPad's display will change to the below and the workout will begin playing back on your Apple TV. If you continue to have issues, please contact us at <u>bowen@showdownmgmt.com</u>