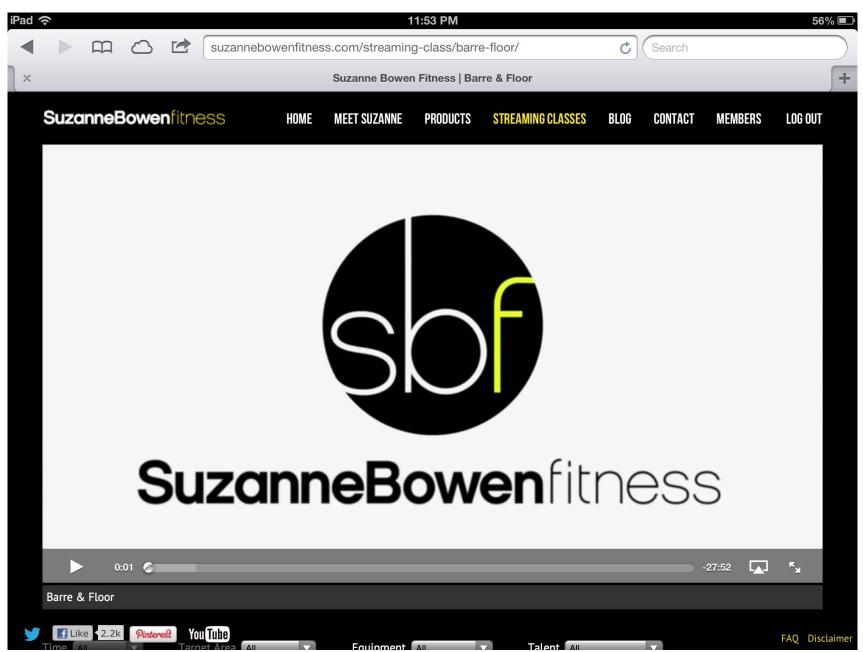

The workout will begin to play in full screen on your iPad. For information on playing through your Apple TV from your iPad, please continue to the next steps.

Press the TV icon in the right corner of the player control (to the right of the video end timestamp). This will bring up a list of available Apple TVs on your network. Select the Apple TV you want to view the workout on from here.