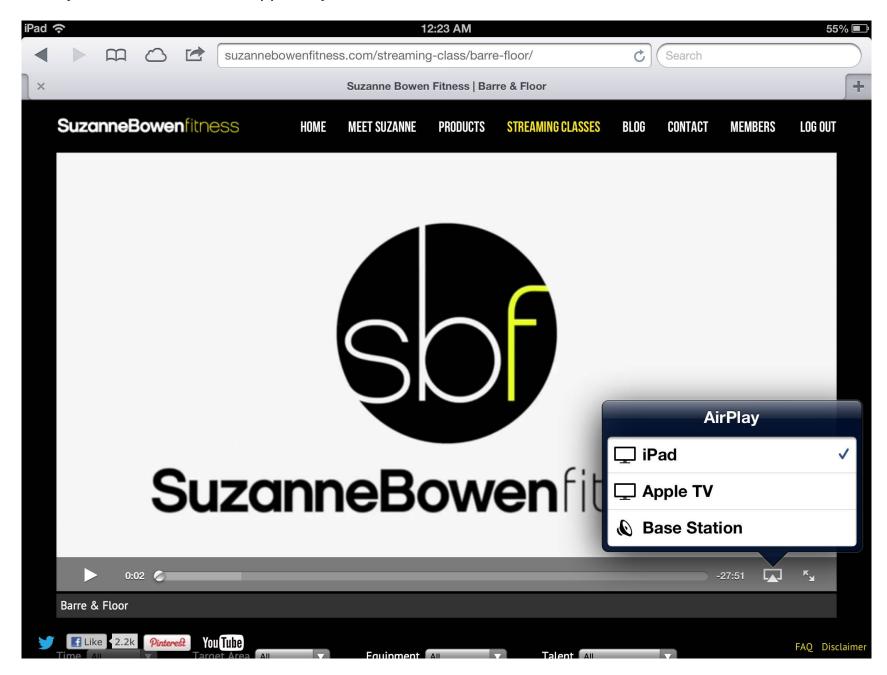

The workout will begin to play in full screen on your iPad. For information on playing through your Apple TV from your iPad, please continue to the next steps.

Press the TV icon in the right corner of the player control (to the right of the video end timestamp). This will bring up a list of available Apple TVs on your network. Select the Apple TV you want to view the workout on from here.

Once you have selected your Apple TV, your iPad's display will change to the below and the workout will begin playing back on your Apple TV. If you continue to have issues, please contact us at <u>bowen@showdownmgmt.com</u>