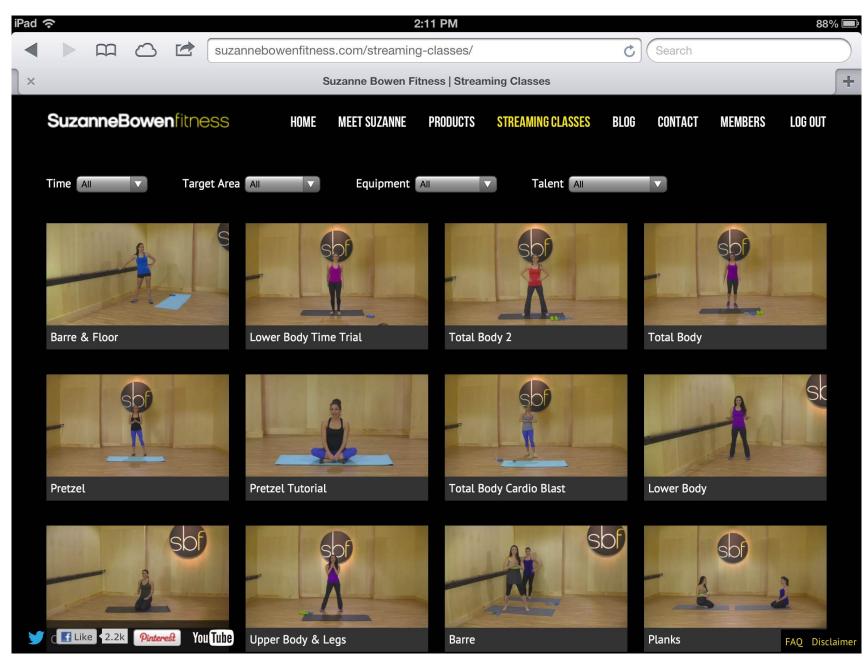

Once logged in, you will be greeted with the latest video uploads. Navigate to the workout you would like to perform, and click the thumbnail image to load the workout.

The video will open in its own page. From this page you can begin playback of the video. Once the play button appears over the video, press play.